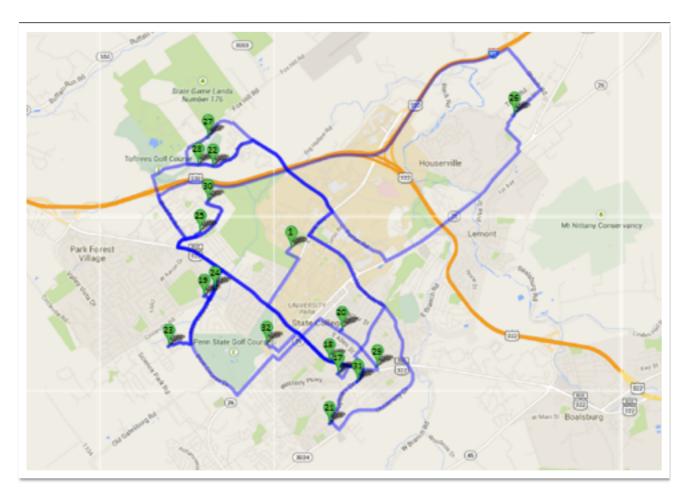

## APARTMENT'S MAP

- 1 LEWIS KATZ BUILDING, PENN STATE LAW
- 17 PARKWAY PLAZA APARTMENTS
- 18 PEPPER MILL
- 19 PHEASANT GLEN
- 20 PROSPECT AVENUE APARTMENTS
- 21 SUNDOWN APARTMENTS
- 22 THE GROVE
- 23 THE HEIGHTS
- 24 THE PARK
- 25 THE POINTE
- 26 THE VILLAS
- 27 TOFTREES
- 28 TOFTREES APARTMENTS
- 29 TOWNVIEW APARTMENTS
- 30 VAIRO VILLAGE APARTMENTS
- 31 WAUPERLAIN LOFTS
- 32 WHITE COURSE GRADUATE APARTMENTS (ON CAMPUS)