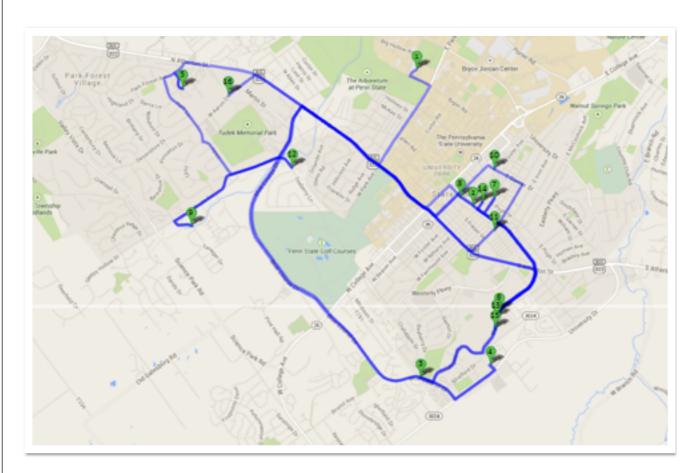

## APARTMENT'S MAP

- 1 LEWIS KATZ BUILDING, PENN STATE LAW
- 2 THE ALLENWAY
- 3 BAYFIELD COURT
- 4 BRIARWOOD APARTMENTS
- 5 COPPERBEACH TOWNHOMES
- 6 EXECUTIVE APARTMENTS
- 7 FAIRMOUNT EAST APARTMENTS
- 8 FARMSTEAD LANE TOWNHOMES
- 9 GARNER COURT
- 10 HAMILTON HOUSE APARTMENTS
- 11 HEMMINGWAY PLACE
- 12 LIONSGATE APARTMENTS
- 13 LIONS CROSSING
- 14 MARION PLACE
- 15 NITTANY GARDEN
- 16 PARK FOREST APARTMENTS